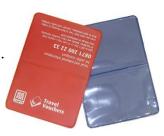

#### **Tickets & Wallets:**

Re-usable wallets for bus, coach, train or tram. For weekly/monthly passes, pensioner bus passes, school children passes etc.