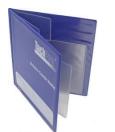

#### **Tickets & Wallets:**

Re-usable wallets for bus, coach, train or tram. For weekly/monthly passes, pensioner bus passes, school children passes etc.